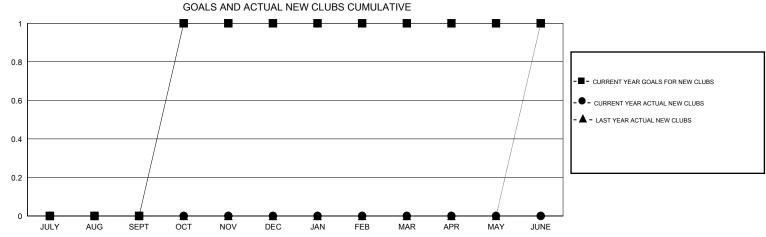

## District 201Q2

Results as of: 10/31/2019

| GMT:          |               | L           | OCATION AUSTRAL | IA                    |                           |                         | GMT CA                                       |  |
|---------------|---------------|-------------|-----------------|-----------------------|---------------------------|-------------------------|----------------------------------------------|--|
|               | Club          | s           |                 | Members               |                           |                         |                                              |  |
|               | RESULTS FOR   | R 2019-2020 |                 | RESULTS FOR 2019-2020 |                           |                         |                                              |  |
| QUARTER       | NEW CLUB GOAL | NEW CLUBS   | DROPPED CLUBS   | QUARTER               | MEMBER GROWTH NET<br>GOAL | MEMBER GROWTH<br>ACTUAL | DROPPED MEMBERS ACTUAL (including transfers) |  |
| JULY/AUG/SEPT | 0             | 0           | 0               | JULY/AUG/SEPT         | 25                        | 75                      | 24                                           |  |
| OCT/NOV/DEC   | 1             | 0           | 1               | OCT/NOV/DEC           | 25                        | 12                      | 2                                            |  |
| JAN/FEB/MAR   | 0             | 0           | 0               | JAN/FEB/MAR           | 25                        | 0                       | 0                                            |  |
| APR/MAY/JUNE  | 0             | 0           | 0               | APR/MAY/JUNE          | 25                        | 0                       | 0                                            |  |