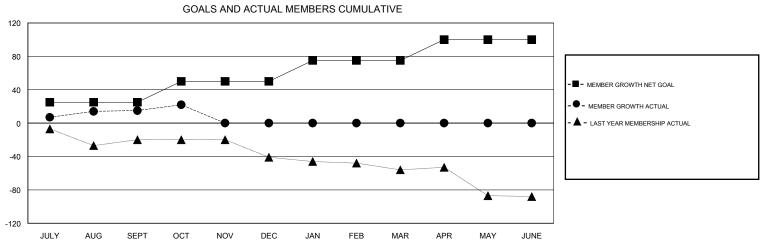

## District 201Q2

Results as of: 10/31/2019

| GMT:          |               | L           | OCATION AUSTRAL | IA                    |                           |                         | GMT CA                                       |  |
|---------------|---------------|-------------|-----------------|-----------------------|---------------------------|-------------------------|----------------------------------------------|--|
|               | Club          | s           |                 | Members               |                           |                         |                                              |  |
|               | RESULTS FOR   | R 2019-2020 |                 | RESULTS FOR 2019-2020 |                           |                         |                                              |  |
| QUARTER       | NEW CLUB GOAL | NEW CLUBS   | DROPPED CLUBS   | QUARTER               | MEMBER GROWTH NET<br>GOAL | MEMBER GROWTH<br>ACTUAL | DROPPED MEMBERS ACTUAL (including transfers) |  |
| JULY/AUG/SEPT | 0             | 0           | 0               | JULY/AUG/SEPT         | 25                        | 75                      | 24                                           |  |
| OCT/NOV/DEC   | 1             | 0           | 1               | OCT/NOV/DEC           | 25                        | 12                      | 2                                            |  |
| JAN/FEB/MAR   | 0             | 0           | 0               | JAN/FEB/MAR           | 25                        | 0                       | 0                                            |  |
| APR/MAY/JUNE  | 0             | 0           | 0               | APR/MAY/JUNE          | 25                        | 0                       | 0                                            |  |